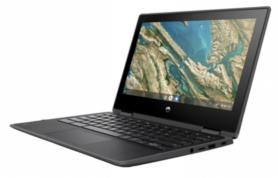

## HP Chromebook x360 11 G3 EE

#9TV01EA

Le x360 Chromebook conçu pour l'enseignement et l'apprentissage

- Système d'exploitation Chrome OS™
- Processeur Intel® Celeron®
- 4 Go de mémoire; Stockage eMMC 32 Go
- 4 Go de mémoire RAM LPDDR4-2400 MHz (intégrée) Taux de transfert pouvant atteindre 2400 MT/s.
- Écran tactile rétro-éclairé HD IPS BrightView WLED de 11,6" de diagonale, 220 nits, 50% NTSC (1366 x 768) Écran tactile HD de 29,5 cm (11,6 pouces) de diagonale (1366 x 768), IPS, BrightView, 220 nits, 50 % NTSC [7,8,9]
- Intégré Carte graphique Intel® UHD 600