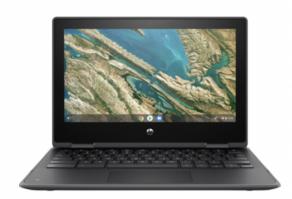

## HP Chromebook x360 11 G3 EE

#9TV01EA

Le x360 Chromebook conçu pour l'enseignement et l'apprentissage

- Système d'exploitation Chrome OS™
- Processeur Intel® Celeron®
- 4 Go de mémoire; Stockage eMMC 32 Go
- 4 Go de mémoire RAM LPDDR4-2400 MHz (intégrée) Taux de transfert pouvant atteindre 2400 MT/s.
- Écran tactile rétro-éclairé HD IPS BrightView WLED de 11,6" de diagonale, 220 nits, 50% NTSC (1366 x 768) Écran tactile HD de 29,5 cm (11,6 pouces) de diagonale (1366 x 768), IPS, BrightView, 220 nits, 50 % NTSC [7,8,9]
- Intégré Carte graphique Intel® UHD 600